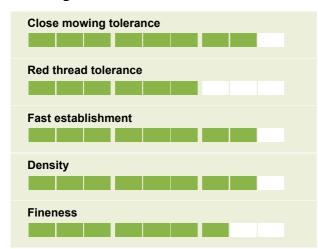

#### **Ratings**

### • 20% Alathea [Perennial Ryegrass]

A very fine and dense variety, that cuts cleanly and delivers excellent winter colour

STRI Rating 7.4

# • 20% Clementine [Perennial Ryegrass]

Top-rated fine turf ryegrass bred for exceptional shoot density, fineness of leaf and cleanliness of cut

STRI Rating 7.6

### • 30% Chioe [Perennial Ryegrass]

Fast establishing, wear tolerant variety with fine leaf and outstanding shoot density

STRI Rating 7.2

### • 30% Chardin [Perennial Ryegrass]

High shoot density, fast recovery and a fine leaf, tolerant of close mown conditions

STRI Rating 7.1

development

treated, maximises seedling